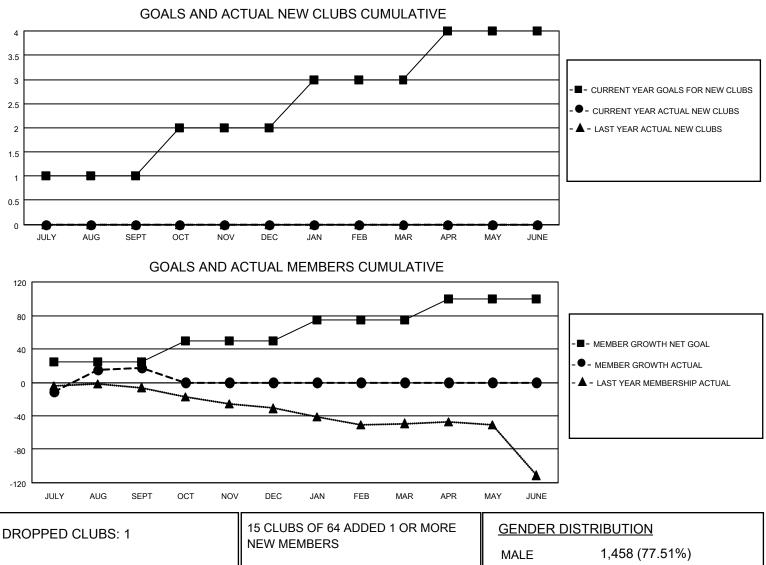

## LOCATION WISCONSIN

District 27 B1

Results as of: 9/30/2020

| Clubs                 |               |           |               | Members               |                        |                         |                                                    |  |
|-----------------------|---------------|-----------|---------------|-----------------------|------------------------|-------------------------|----------------------------------------------------|--|
| RESULTS FOR 2020-2021 |               |           |               | RESULTS FOR 2020-2021 |                        |                         |                                                    |  |
| QUARTER               | NEW CLUB GOAL | NEW CLUBS | DROPPED CLUBS | QUARTER               | BER GROWTH NET<br>GOAL | MEMBER GROWTH<br>ACTUAL | DROPPED<br>MEMBERS ACTUAL<br>(including transfers) |  |
| JULY/AUG/SEPT         | 1             | 0         | 1             | JULY/AUG/SEPT         | 25                     | 72                      | 41                                                 |  |
| OCT/NOV/DEC           | 1             | 0         | 0             | OCT/NOV/DEC           | 25                     | 0                       | 0                                                  |  |
| JAN/FEB/MAR           | 1             | 0         | 0             | JAN/FEB/MAR           | 25                     | 0                       | 0                                                  |  |
| APR/MAY/JUNE          | 1             | 0         | 0             | APR/MAY/JUNE          | 25                     | 0                       | 0                                                  |  |

| DROPPED CLUBS: 1 |    |                           | GLINDLINDISTRIDUTION                                            |                |       |
|------------------|----|---------------------------|-----------------------------------------------------------------|----------------|-------|
|                  |    | NEW MEMBERS               | MALE                                                            | 1,458 (77.51%) |       |
|                  |    | 1                         | FEMALE                                                          | 423 (22.49%)   |       |
| DROPPED MEMBERS  |    |                           |                                                                 |                |       |
| DECEASED         | 9  | CLICK HERE FOR CUMULATIVE | TOTAL FAMILY UNIT MEMBERS<br>FAMILY MEMBERS PAYING HALF<br>DUES |                | 363   |
| CLUB CANCELLED   | 0  | MEMBERSHIP DATA           |                                                                 |                | 105   |
| OTHER            | 32 |                           |                                                                 |                | 185   |
| TOTAL            | 41 |                           | DOEG                                                            |                |       |
| MBB0404          |    |                           |                                                                 |                | 4 5 4 |